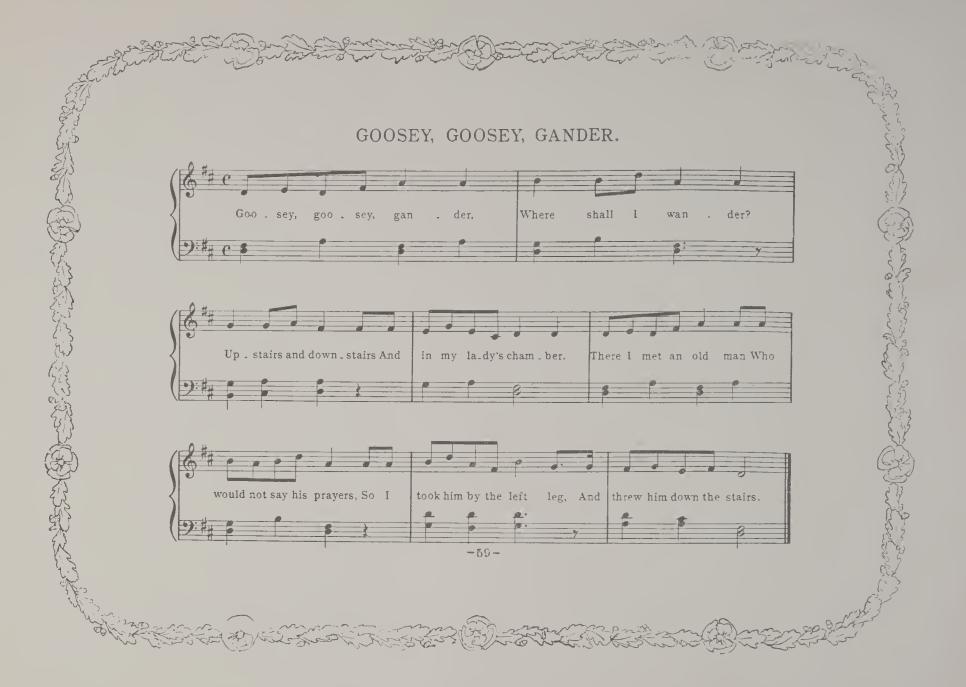

FAR AWAY. learnt to 1.Tom the tune that he could play, Was "O ver the hills and he was young; But top-knot off! great way off The wind shall blow my O - ver the hills and a 2. Tom with his pipe made such a noise That he pleased both the girls and boys. And so they stopped to hear him play "Over the hills and far away." etc —11—

































2. How shall we build it up again? Dance over my Ladye Lea! How shall we build it up again? With a gay ladye!

- 3. Silver and gold will be stole away, etc.
- 6. Build it up with wood and clay, etc
- 4. Build it up with iron and steel, etc.
- 7. Wood and clay will wash away, etc.
- 5. Iron and steel will bend and bow, etc.

- 8. Build it up with stone so strong, etc.



















































































3 9999 08677 460 9

3